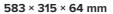

## Product description

Product code

0-243084.21W

Optics

Microprismatic diffuser

Dimension a 583 mm

Dimension c

64 mm

Driver

DALI / SwitchDim

Colour ivory

Dimension b 315 mm

Type of light source

LED

Luminous flux

3400 lm

Color temperatiure

3000 K

Mounting type

surface mounted, suspended

Weight 3.7 kg