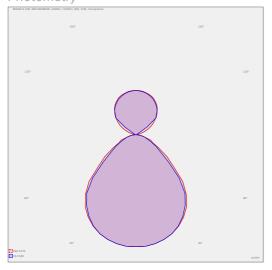

HORMEN CE a.s.

Moulíkova 3286/1b 150 00 Praha 5 IČO: 27154742 DIČ: CZ27154742 www.hormen.cz

## **EDDGE R LED WIDE**

series: EDDGE R





Direct and indirect



IP 20

Surface mounted



LED fixture for suspension or surface mounting

Body made of extruded aluminium profile

Diffuser made of satinic plexi for high-comfort soft light diffusion or microprismatic structure for glare reduction

Powder coated finish

Electronic or dimmable electronic ballast

Accessories to be ordered separately



## Photometry



## Product description

Product code

0-243084.21W

Optics

Microprismatic diffuser

Dimension a 583 mm

Dimension c

64 mm

Total power consumption

37 W

Luminous flux indirect

1525 lm

Color index (RA) 80

Cover

**IP 20** 

Designed for interior

Driver

DALI / SwitchDim

Colour ivory

Dimension b 315 mm

Type of light source

LED

Luminous flux

3400 lm

Color temperatiure

3000 K

Mounting type

surface mounted, suspended

Weight 3.7 kg