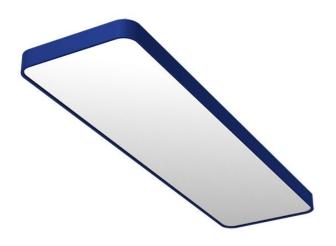

## EDDGE R LED WIDE

series: EDDGE R

Surface mounted

## 854 × 315 × 64 mm

LED fixture for suspension or surface mounting Body made of extruded aluminium profile Diffuser made of satinic plexi for high-comfort soft light diffusion or microprismatic structure for glare reduction Powder coated finish Electronic or dimmable electronic ballast Accessories to be ordered separately

## Product description

Product code 0-243088.01H

Optics Microprismatic diffuser

Dimension a
854 mm

Dimension c **64 mm** 

Total power consumption **42 W** 

Luminous flux indirect **1389 Im** 

Color index (RA) 80

Cover IP 20

Designed for interior Driver **EVG** 

> Colour night blue

Dimension b **315 mm** 

Type of light source **LED** 

Luminous flux 4545 Im

Color temperatiure **4000 K** 

Mounting type surface mounted, suspended