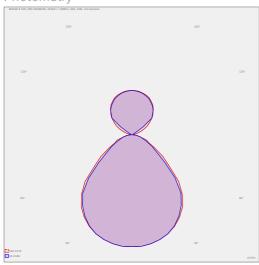

## Product description

Product code 0-243088.01H

Optics Microprismatic diffuser

Dimension a
854 mm

Dimension c **64 mm** 

Total power consumption **42 W** 

Luminous flux indirect **1389 Im** 

Color index (RA) 80

Cover IP 20

Designed for interior Driver **EVG** 

> Colour night blue

Dimension b **315 mm** 

Type of light source **LED** 

Luminous flux 4545 Im

Color temperatiure **4000 K** 

Mounting type surface mounted, suspended