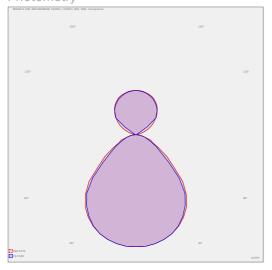

HORMEN CE a.s.

Moulíkova 3286/1b 150 00 Praha 5 IČO: 27154742 DIČ: CZ27154742 www.hormen.cz

## **EDDGE R LED WIDE**

series: EDDGE R





Direct and indirect



IP 20

Surface mounted



LED fixture for suspension or surface mounting

Body made of extruded aluminium profile

Diffuser made of satinic plexi for high-comfort soft light diffusion or microprismatic structure for glare reduction

Powder coated finish

Electronic or dimmable electronic ballast

Accessories to be ordered separately



## Photometry



## Product description

Product code 0-243090.010

Optics

Microprismatic diffuser

Dimension a 854 mm

Dimension c 64 mm

Total power consumption

49 W

Luminous flux indirect

1525 lm

Color index (RA) 80

Cover **IP 20** 

Designed for interior

Driver EVG

Colour white

Dimension b 315 mm

Type of light source

LED

Luminous flux 5100 lm

Color temperatiure

3000 K

Mounting type

surface mounted, suspended

Weight 5.7 kg