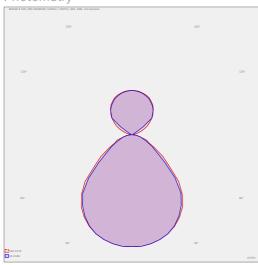

HORMEN CE a.s. Moulíkova 3286/1b 150 00 Praha 5 IČO: 27154742 DIČ: CZ27154742 www.hormen.cz

Photometry

## Product description

Product code 0-243091.01S

Optics Microprismatic diffuser

Dimension a
854 mm

Dimension c 64 mm

Total power consumption **49 W** 

Luminous flux indirect **1597 Im** 

Color index (RA) 80