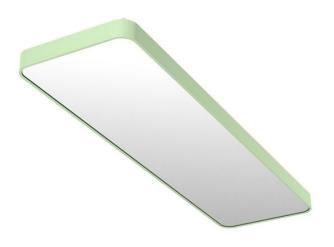

## EDDGE R LED WIDE

series: EDDGE R

## 854 × 315 × 64 mm

LED fixture for suspension or surface mounting Body made of extruded aluminium profile Diffuser made of satinic plexi for high-comfort soft light diffusion or microprismatic structure for glare reduction Powder coated finish Electronic or dimmable electronic ballast Accessories to be ordered separately

Cover

Designed for interior Driver **EVG** 

Colour pastel green Dimension b

315 mm

Type of light source **LED** 

Luminous flux 5265 Im

Color temperatiure **4000 K** 

Mounting type surface mounted, suspended