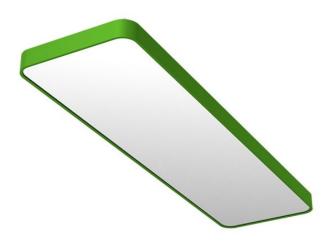

## EDDGE R LED WIDE

series: EDDGE R

Surface mounted

## 854 × 315 × 64 mm

LED fixture for suspension or surface mounting Body made of extruded aluminium profile Diffuser made of satinic plexi for high-comfort soft light diffusion or microprismatic structure for glare reduction Powder coated finish Electronic or dimmable electronic ballast Accessories to be ordered separately

Cover

Designed for interior Driver **EVG** 

Colour **yellow green** Dimension b

315 mm

Type of light source **LED** 

Luminous flux 5415 Im

Color temperatiure **5000 K** 

Mounting type surface mounted, suspended