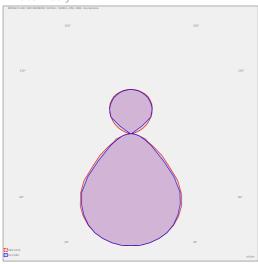

HORMEN CE a.s. Moulíkova 3286/1b 150 00 Praha 5 IČO: 27154742 DIČ: CZ27154742 www.hormen.cz

Photometry

## Product description

Product code 0-243092.01J

Optics Microprismatic diffuser

Dimension a
854 mm

Dimension c 64 mm

Total power consumption **49 W** 

Luminous flux indirect **1646 Im** 

Color index (RA) 80

Cover

Designed for interior Driver **EVG** 

Colour **yellow green** Dimension b

315 mm

Type of light source **LED** 

Luminous flux 5415 Im

Color temperatiure **5000 K** 

Mounting type surface mounted, suspended