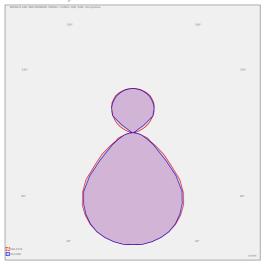

HORMEN CE a.s.

Moulíkova 3286/1b 150 00 Praha 5 IČO: 27154742 DIČ: CZ27154742 www.hormen.cz

## **EDDGE R LED WIDE**

series: EDDGE R







Surface mounted

## 1125 × 315 × 64 mm

LED fixture for suspension or surface mounting

Body made of extruded aluminium profile

Diffuser made of satinic plexi for high-comfort soft light diffusion or microprismatic structure for glare reduction

Powder coated finish

Electronic or dimmable electronic ballast

Accessories to be ordered separately



## Photometry



## Product description

Product code 0-243093.01

Optics

Microprismatic diffuser

Dimension a 1125 mm

Dimension c 64 mm

Total power consumption

52 W

Luminous flux indirect

1326 lm

Color index (RA)

80 Cover **IP 20** 

Designed for interior

Driver EVG

Colour

water blue Dimension b

315 mm

Type of light source

LED

Luminous flux 5900 lm

Color temperatiure

3000 K

Mounting type

surface mounted, suspended

Weight **7.7** kg