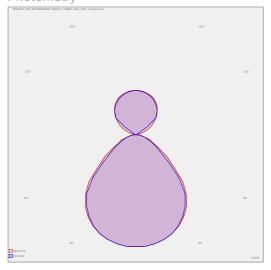

HORMEN CE a.s.

Moulíkova 3286/1b 150 00 Praha 5 IČO: 27154742 DIČ: CZ27154742 www.hormen.cz

## **EDDGE R LED WIDE**

series: EDDGE R



Direct and indirect



IP 20

Surface mounted



LED fixture for suspension or surface mounting

Body made of extruded aluminium profile

Diffuser made of satinic plexi for high-comfort soft light diffusion or microprismatic structure for glare reduction

Powder coated finish

Electronic or dimmable electronic ballast

Accessories to be ordered separately



## Photometry



## Product description

Product code 0-243094.01K

Optics

Microprismatic diffuser

Dimension a 1125 mm

Dimension c 64 mm

Total power consumption

52 W

Luminous flux indirect

1389 lm

Color index (RA)

80 Cover **IP 20** 

Designed for interior

Driver EVG

Colour green

Dimension b 315 mm

Type of light source

LED

Luminous flux 6060 lm

Color temperatiure

4000 K

Mounting type

surface mounted, suspended

Weight **7.7** kg