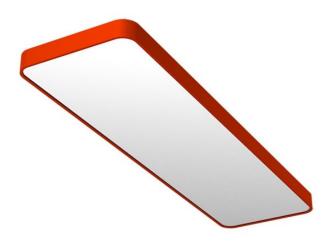

## EDDGE R LED WIDE

series: EDDGE R

Surface mounted

## 1125 × 315 × 64 mm

LED fixture for suspension or surface mounting Body made of extruded aluminium profile Diffuser made of satinic plexi for high-comfort soft light diffusion or microprismatic structure for glare reduction Powder coated finish Electronic or dimmable electronic ballast Accessories to be ordered separately

## Product description

Product code 0-243096.01N

Optics Microprismatic diffuser

Dimension a
1125 mm

Dimension c 64 mm

Total power consumption 62 W

Luminous flux indirect **1525 Im** 

Color index (RA) 80

Cover

Designed for interior Driver **EVG** 

> Colour red orange

Dimension b **315 mm** 

Type of light source **LED** 

Luminous flux 6800 Im

Color temperatiure **3000 K** 

Mounting type surface mounted, suspended