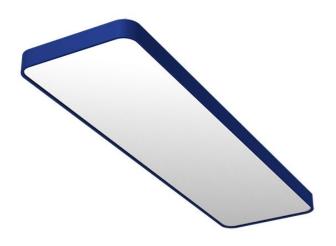

## EDDGE R LED WIDE

series: EDDGE R

Surface mounted

## 1125 × 315 × 64 mm

LED fixture for suspension or surface mounting Body made of extruded aluminium profile Diffuser made of satinic plexi for high-comfort soft light diffusion or microprismatic structure for glare reduction Powder coated finish Electronic or dimmable electronic ballast Accessories to be ordered separately

## Product description

Product code 0-243098.01H

Optics Microprismatic diffuser

Dimension a
1125 mm

Dimension c 64 mm

Total power consumption 62 W

Luminous flux indirect **1646 Im** 

Color index (RA)
80

Cover

Designed for interior Driver **EVG** 

> Colour night blue

Dimension b 315 mm

Type of light source **LED** 

Luminous flux 7220 lm

Color temperatiure **5000 K** 

Mounting type surface mounted, suspended