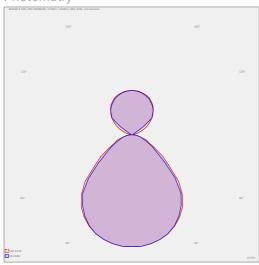

HORMEN CE a.s. Moulíkova 3286/1b 150 00 Praha 5 IČO: 27154742 DIČ: CZ27154742 www.hormen.cz

Photometry

## Product description

Product code 0-243098.01H

Optics Microprismatic diffuser

Dimension a
1125 mm

Dimension c 64 mm

Total power consumption 62 W

Luminous flux indirect **1646 Im** 

Color index (RA)
80

Cover

Designed for interior Driver **EVG** 

> Colour night blue

Dimension b 315 mm

Type of light source **LED** 

Luminous flux 7220 lm

Color temperatiure **5000 K** 

Mounting type surface mounted, suspended