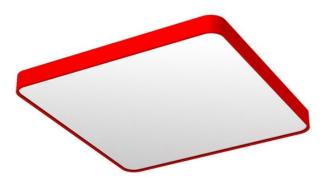

## EDDGE R LED SQUARE

series: EDDGE R

## 590 × 590 × 64 mm

LED fixture for suspension or surface mounting Body made of extruded aluminium profile Diffuser made of satinic plexi for high-comfort soft light diffusion or microprismatic structure for glare reduction Powder coated finish Electronic or dimmable electronic ballast Accessories to be ordered separately

## Product description

Product code 0-243101.01P

Optics Microprismatic diffuser

Dimension a **590 mm** 

Dimension c **64 mm** 

Total power consumption **43 W** 

Color temperatiure 3000 K

Mounting type surface mounted, suspended

Weight **7.8 kg**  Driver **EVG** 

Colour traffic red

Dimension b 590 mm

Type of light source **LED** 

Luminous flux 5900 lm

Color index (RA) 80

Cover IP 20

> Designed for interior