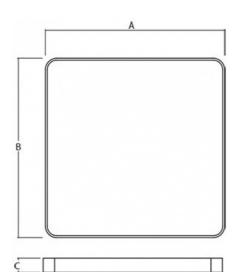

## 590 × 590 × 64 mm

LED fixture for suspension or surface mounting

Body made of extruded aluminium profile

Diffuser made of satinic plexi for high-comfort soft light diffusion or microprismatic

structure for glare reduction

## Product description

Product code 0-243102.01B

Optics

Microprismatic diffuser

Dimension a 590 mm

Dimension c

64 mm

Total power consumption

43 W

Color temperatiure

4000 K

Mounting type

surface mounted, suspended

Weight 7.8 kg

Driver EVG

Colour fawn brown

Dimension b 590 mm

Type of light source

LED

Luminous flux 6060 lm

Color index (RA)

80

Cover

IP 20