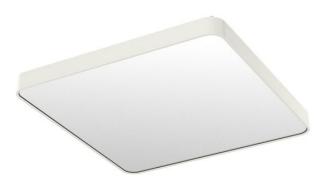

EDDGE R LED SQUARE

HORMEN CE a.s. Moulíkova 3286/1b 150 00 Praha 5 IČO: 27154742 DIČ: CZ27154742 www.hormen.cz

## Surface mounted

## 590 × 590 × 64 mm

series: EDDGE R

LED Led lights

Direct

IP IP 20

LED fixture for suspension or surface mounting Body made of extruded aluminium profile Diffuser made of satinic plexi for high-comfort soft light diffusion or microprismatic structure for glare reduction Powder coated finish Electronic or dimmable electronic ballast Accessories to be ordered separately

## Product description

| Product code |
|--------------|
| 0-243103.010 |

Optics Microprismatic diffuser

Dimension a **590 mm** 

Dimension c **64 mm** 

Total power consumption **43 W** 

Color temperatiure **5000 K** 