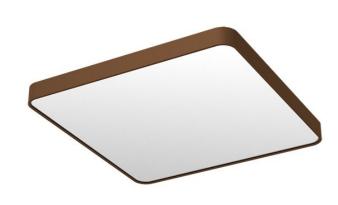

## **EDDGE R LED SQUARE**

series: EDDGE R

LED Led lights

Direct

IP 20

Surface mounted

LED fixture for suspension or surface mounting

Body made of extruded aluminium profile

Diffuser made of satinic plexi for high-comfort soft light diffusion or microprismatic

structure for glare reduction

Powder coated finish

Electronic or dimmable electronic ballast

Accessories to be ordered separately