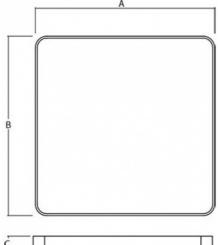

Optics

Microprismatic diffuser

Dimension a 590 mm

0-243104.01C

Dimension c

64 mm

Total power consumption

51 W

Color temperatiure

3000 K

Mounting type

surface mounted, suspended

Weight 7.8 kg

Driver EVG

Colour terra brown

Dimension b 590 mm