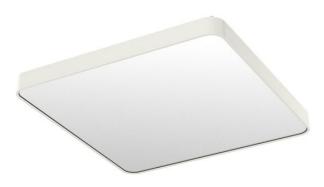

## 590 × 590 × 64 mm

series: EDDGE R

LED Led lights

Direct

IP IP 20

LED fixture for suspension or surface mounting Body made of extruded aluminium profile Diffuser made of satinic plexi for high-comfort soft light diffusion or microprismatic structure for glare reduction Powder coated finish Electronic or dimmable electronic ballast Accessories to be ordered separately

## Product description

| Product code |  |
|--------------|--|
| 0-243105.010 |  |

Optics Microprismatic diffuser

Dimension a **590 mm** 

Dimension c **64 mm** 

Total power consumption **51 W** 

Color temperatiure 4000 K

Mounting type surface mounted, suspended

Weight **7.8 kg**  Driver **EVG** Colour

white

Dimension b 590 mm

Type of light source **LED** 

Luminous flux 7020 Im

Color index (RA) 80

Cover IP 20

> Designed for interior

<image>

B