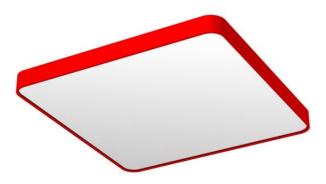

## EDDGE R LED SQUARE

series: EDDGE R

## 590 × 590 × 64 mm

LED fixture for suspension or surface mounting Body made of extruded aluminium profile Diffuser made of satinic plexi for high-comfort soft light diffusion or microprismatic structure for glare reduction Powder coated finish Electronic or dimmable electronic ballast Accessories to be ordered separately

## Product description

Product code 0-243106.21P

Optics Microprismatic diffuser

Dimension a **590 mm** 

Dimension c **64 mm** 

Total power consumption **51 W** 

Color temperatiure **5000 K** 

Mounting type surface mounted, suspended