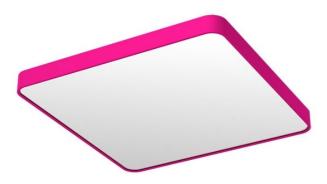

## EDDGE R LED SQUARE

series: EDDGE R

Surface mounted

## 590 × 590 × 64 mm

LED fixture for suspension or surface mounting Body made of extruded aluminium profile Diffuser made of satinic plexi for high-comfort soft light diffusion or microprismatic structure for glare reduction Powder coated finish Electronic or dimmable electronic ballast Accessories to be ordered separately