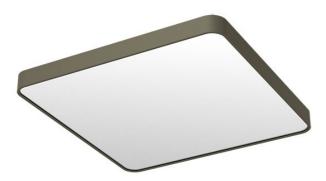

## EDDGE R LED SQUARE

series: EDDGE R

Surface mounted

## 590 × 590 × 64 mm

LED fixture for suspension or surface mounting Body made of extruded aluminium profile Diffuser made of satinic plexi for high-comfort soft light diffusion or microprismatic structure for glare reduction Powder coated finish Electronic or dimmable electronic ballast Accessories to be ordered separately

## Product description

Product code **0-243121.21F** 

Optics Microprismatic diffuser

Dimension a **590 mm** 

Dimension c 64 mm

Total power consumption **52 W** 

Luminous flux indirect **1389 Im** 

Color index (RA) 80

Cover IP 20

Designed for interior Driver DALI / SwitchDim

Colour moss grey

Dimension b
590 mm

Type of light source **LED** 

Luminous flux 6060 Im

Color temperatiure **4000 K** 

Mounting type surface mounted, suspended