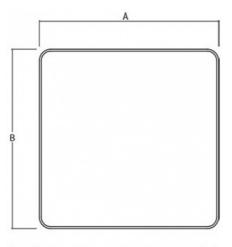

## Product description

Product code **0-243121.21F** 

Optics Microprismatic diffuser

Dimension a **590 mm** 

Dimension c 64 mm

Total power consumption **52 W** 

Luminous flux indirect **1389 Im** 

Color index (RA) 80

Cover IP 20

Designed for interior Driver DALI / SwitchDim

Colour moss grey

Dimension b
590 mm

Type of light source **LED** 

Luminous flux 6060 Im

Color temperatiure **4000 K** 

Mounting type surface mounted, suspended