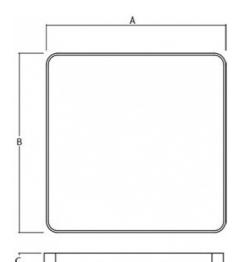

## Product description

Product code

0-243122.01P

Optics

Microprismatic diffuser

Dimension a 590 mm

Dimension c

64 mm

Driver EVG

Colour traffic red

Dimension b 590 mm

Type of light source

LED

Luminous flux 6240 lm

Color temperatiure

5000 K