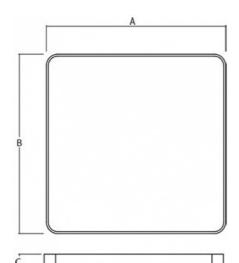

## Product description

Product code

0-243123.21G

Optics

Microprismatic diffuser

Dimension a 590 mm

Dimension c 64 mm

Total power consumption

DALI / SwitchDim

Colour granite grey Dimension b

590 mm

Type of light source LED

Luminous flux 6800 lm

Color temperatiure

3000 K

Mounting type

surface mounted, suspended

Weight 7.8 kg

Photometry