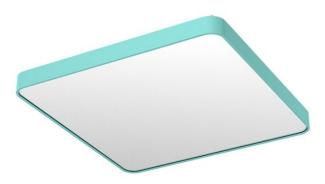

## EDDGE R LED SQUARE

series: EDDGE R

Surface mounted

## 590 × 590 × 64 mm

LED fixture for suspension or surface mounting Body made of extruded aluminium profile Diffuser made of satinic plexi for high-comfort soft light diffusion or microprismatic structure for glare reduction Powder coated finish Electronic or dimmable electronic ballast Accessories to be ordered separately