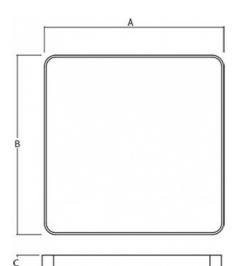

## Product description

Product code

0-243125.21H

Optics

Microprismatic diffuser

Dimension a 590 mm

Dimension c 64 mm

Total power consumption

DALI / SwitchDim

Colour night blue Dimension b

590 mm Type of light source

LED

Luminous flux 7220 lm

Color temperatiure

5000 K

Mounting type

surface mounted, suspended

Weight 7.8 kg