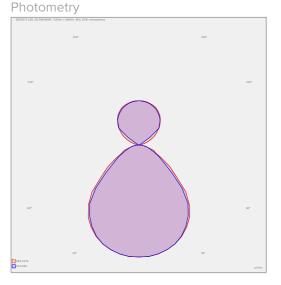

62 W

Luminous flux indirect

1646 lm

Color index (RA)

80

Cover **IP 20** 

Designed for interior

Driver

DALI / SwitchDim

Colour night blue Dimension b

590 mm Type of light source

LED

Luminous flux 7220 lm

Color temperatiure

5000 K

Mounting type