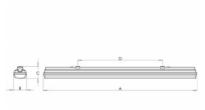

## 1277 × 116 × 99 mm

LED lighting fixture designed for indoor lighting Construction of luminaire suitable for suspended or surfaced montage Body of luminaire made of fibreglass, reflector made of white powder coated steel sheet L80/B20 > 60000h | L80/B50 > 83000h PMMA cover is fixed by plastic clips, stainless clips are possible on request Dimming via DALI protocol on request Steel holders for mounting to ceiling or for suspending are included Usage: interiors of buildings, other interiors, hospitals, warehouses, low halls, storage areas, sport places, fuel stations and dusty rooms

## Product description

| Product code |  |
|--------------|--|
| 0-246001.000 |  |

Optics **Opal cover** 

Dimension a
1277 mm

Dimension c **99 mm** 

Type of light source **LED** 

Luminous flux 4360 lm

Color index (RA) 80

Cover IP 66 Driver EVG Colour

white

Dimension b 116 mm

Ceiling recessed I 800

Total power consumption **30 W** 

Color temperatiure **3000 K** 

Mounting type surface mounted, suspended

Weight 2.16 kg