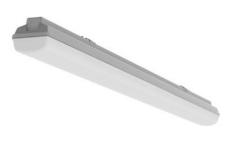

## TERRA LED

series: TERRA

## 1277 × 116 × 99 mm

LED lighting fixture designed for indoor lighting Construction of luminaire suitable for suspended or surfaced montage Body of luminaire made of fibreglass, reflector made of white powder coated steel sheet L80/B20 > 60000h | L80/B50 > 83000h PMMA cover is fixed by plastic clips, stainless clips are possible on request Dimming via DALI protocol on request Steel holders for mounting to ceiling or for suspending are included Usage: interiors of buildings, other interiors, hospitals, warehouses, low halls, storage areas, sport places, fuel stations and dusty rooms

## Product description

| Product code |  |
|--------------|--|
| 0-246001.000 |  |

Optics **Opal cover** 

Dimension a
1277 mm

Dimension c **99 mm** 

Type of light source **LED** 

Luminous flux 4360 lm

Color index (RA) 80

Cover IP 66 Driver EVG Colour

white

Dimension b 116 mm

Ceiling recessed I 800

Total power consumption **30 W** 

Color temperatiure **3000 K** 

Mounting type surface mounted, suspended

Weight 2.16 kg