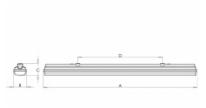

## 1277 × 116 × 99 mm

LED lighting fixture designed for indoor lighting Construction of luminaire suitable for suspended or surfaced montage Body of luminaire made of fibreglass, reflector made of white powder coated steel sheet L80/B20 > 60000h | L80/B50 > 83000h PMMA cover is fixed by plastic clips, stainless clips are possible on request Dimming via DALI protocol on request Steel holders for mounting to ceiling or for suspending are included Usage: interiors of buildings, other interiors, hospitals, warehouses, low halls, storage areas, sport places, fuel stations and dusty rooms

## Product description

| Product code |
|--------------|
| 0-246002.000 |

Optics **Opal cover** 

Dimension a
1277 mm

Dimension c **99 mm** 

Type of light source **LED** 

Luminous flux 4564 Im

Color index (RA) 80

Cover IP 66 Driver EVG Colour

white

Dimension b 116 mm

Ceiling recessed I 800

Total power consumption **30 W** 

Color temperatiure **4000 K** 

Mounting type surface mounted, suspended

Weight 2.16 kg