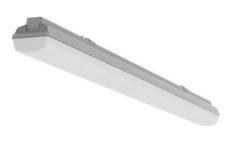

## TERRA LED

series: TERRA

## 1277 × 116 × 99 mm

LED lighting fixture designed for indoor lighting Construction of luminaire suitable for suspended or surfaced montage Body of luminaire made of fibreglass, reflector made of white powder coated steel sheet L80/B20 > 60000h | L80/B50 > 83000h PMMA cover is fixed by plastic clips, stainless clips are possible on request Dimming via DALI protocol on request Steel holders for mounting to ceiling or for suspending are included Usage: interiors of buildings, other interiors, hospitals, warehouses, low halls, storage areas, sport places, fuel stations and dusty rooms