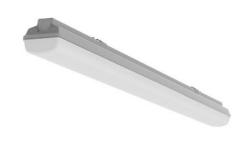

## 1277 × 116 × 99 mm

LED lighting fixture designed for indoor lighting

 $Construction \ of \ luminaire \ suitable \ for \ suspended \ or \ surfaced \ montage$ 

Body of luminaire made of fibreglass, reflector made of white powder coated steel

Usage: interiors of buildings, other interiors, hospitals, warehouses, low halls,

storage areas, sport places, fuel stations and dusty rooms

Accessories to be ordered separately