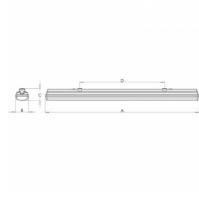

## 1277 × 116 × 99 mm

LED lighting fixture designed for indoor lighting

 $Construction \ of \ luminaire \ suitable \ for \ suspended \ or \ surfaced \ montage$ 

Body of luminaire made of fibreglass, reflector made of white powder coated steel

## Product description

LED

Product code Driver 0-246003.000 EVG Optics Colour Opal cover white Dimension a Dimension b **1277** mm 116 mm Dimension c Ceiling recessed I 800 99 mm Type of light source Total power consumption

38 W

Luminous flux Color temperatiure 5376 lm 3000 K

Color index (RA) Mounting type

80 surface mounted, suspended

Cover Weight **IP 66** 2.16 kg