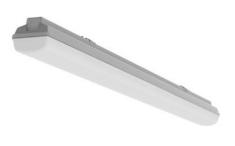

## TERRA LED

series: TERRA

## 1277 × 116 × 99 mm

LED lighting fixture designed for indoor lighting Construction of luminaire suitable for suspended or surfaced montage Body of luminaire made of fibreglass, reflector made of white powder coated steel sheet L80/B20 > 60000h | L80/B50 > 83000h PMMA cover is fixed by plastic clips, stainless clips are possible on request Dimming via DALI protocol on request Steel holders for mounting to ceiling or for suspending are included Usage: interiors of buildings, other interiors, hospitals, warehouses, low halls, storage areas, sport places, fuel stations and dusty rooms

## Product description

| Product code |
|--------------|
| 0-246004.000 |

Optics **Opal cover** 

Dimension a
1277 mm

Dimension c **99 mm** 

Type of light source **LED** 

Luminous flux 5632 lm

Color index (RA) 80

Cover IP 66 Driver EVG Colour

white

Dimension b 116 mm

Ceiling recessed I 800

Total power consumption **38 W** 

Color temperatiure **4000 K** 

Mounting type surface mounted, suspended

Weight 2.16 kg