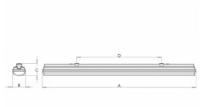

## 1277 × 116 × 99 mm

LED lighting fixture designed for indoor lighting Construction of luminaire suitable for suspended or surfaced montage Body of luminaire made of fibreglass, reflector made of white powder coated steel sheet L80/B20 > 60000h | L80/B50 > 83000h PMMA cover is fixed by plastic clips, stainless clips are possible on request Dimming via DALI protocol on request Steel holders for mounting to ceiling or for suspending are included Usage: interiors of buildings, other interiors, hospitals, warehouses, low halls, storage areas, sport places, fuel stations and dusty rooms

## Product description

| Product code |
|--------------|
| 0-246004.000 |

Optics **Opal cover** 

Dimension a
1277 mm

Dimension c **99 mm** 

Type of light source **LED** 

Luminous flux 5632 lm

Color index (RA) 80

Cover IP 66 Driver EVG Colour

white

Dimension b 116 mm

Ceiling recessed I 800

Total power consumption **38 W** 

Color temperatiure **4000 K** 

Mounting type surface mounted, suspended

Weight 2.16 kg