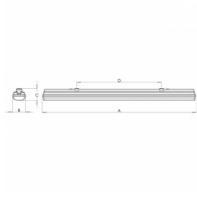

#### 1577 × 116 × 99 mm

LED lighting fixture designed for indoor lighting

 $Construction \ of \ luminaire \ suitable \ for \ suspended \ or \ surfaced \ montage$ 

Body of luminaire made of fibreglass, reflector made of white powder coated steel sheet

# Product description

Product code Driver 0-246051.000 EVG Optics Colour Opal cover white Dimension a Dimension b 1577 mm 116 mm Dimension c Ceiling recessed I 1100 99 mm

Type of light source

LED

Luminous flux Color temperatiure