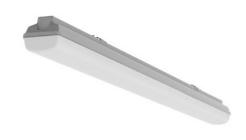

# TERRA LED

series: TERRA

#### 1577 × 116 × 99 mm

LED lighting fixture designed for indoor lighting

 $Construction \ of \ luminaire \ suitable \ for \ suspended \ or \ surfaced \ montage$ 

Body of luminaire made of fibreglass, reflector made of white powder coated steel sheet

 $\label{thm:continuous} Usage: interiors of buildings, other interiors, hospitals, warehouses, low halls,$ 

storage areas, sport places, fuel stations and dusty rooms

Accessories to be ordered separately