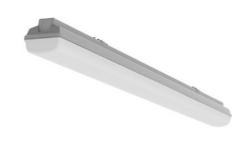

#### 1577 × 116 × 99 mm

LED lighting fixture designed for indoor lighting

 $Construction \ of \ luminaire \ suitable \ for \ suspended \ or \ surfaced \ montage$ 

Body of luminaire made of fibreglass, reflector made of white powder coated steel

Usage: interiors of buildings, other interiors, hospitals, warehouses, low halls,

storage areas, sport places, fuel stations and dusty rooms

Accessories to be ordered separately