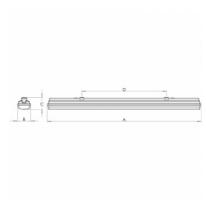

#### 1577 × 116 × 99 mm

LED lighting fixture designed for indoor lighting

 $Construction \ of \ luminaire \ suitable \ for \ suspended \ or \ surfaced \ montage$ 

Body of luminaire made of fibreglass, reflector made of white powder coated steel

# Product description

Luminous flux

Product code Driver 0-246052.000 EVG Optics Colour Opal cover white Dimension a Dimension b 1577 mm 116 mm Dimension c Ceiling recessed I 1100 99 mm Type of light source Total power consumption