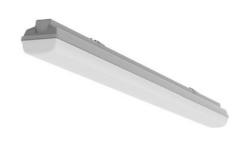

## TERRA LED

series: TERRA

## 1577 × 116 × 99 mm

LED lighting fixture designed for indoor lighting

 $Construction \ of \ luminaire \ suitable \ for \ suspended \ or \ surfaced \ montage$ 

Body of luminaire made of fibreglass, reflector made of white powder coated steel