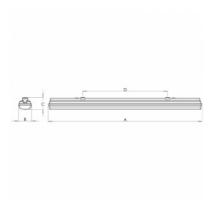

## 1577 × 116 × 99 mm

LED lighting fixture designed for indoor lighting

 $Construction \ of \ luminaire \ suitable \ for \ suspended \ or \ surfaced \ montage$ 

Body of luminaire made of fibreglass, reflector made of white powder coated steel

## Product description

Product code Driver 0-246053.000 EVG Optics Colour Opal cover white Dimension a Dimension b 1577 mm 116 mm Dimension c Ceiling recessed I 1100 99 mm Type of light source Total power consumption