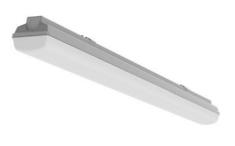

## TERRA LED

series: TERRA

## 1577 × 116 × 99 mm

LED lighting fixture designed for indoor lighting Construction of luminaire suitable for suspended or surfaced montage Body of luminaire made of fibreglass, reflector made of white powder coated steel sheet L80/B20 > 60000h | L80/B50 > 83000h PMMA cover is fixed by plastic clips, stainless clips are possible on request Dimming via DALI protocol on request Steel holders for mounting to ceiling or for suspending are included Usage: interiors of buildings, other interiors, hospitals, warehouses, low halls, storage areas, sport places, fuel stations and dusty rooms

## Product description

| Product code |
|--------------|
| 0-246054.000 |

Optics **Opal cover** 

Dimension a
1577 mm

Dimension c **99 mm** 

Type of light source **LED** 

Luminous flux **7040 lm** 

Color index (RA) 80

Cover IP 66 Driver **EVG** Colour

white

Dimension b 116 mm

Ceiling recessed I 1100

Total power consumption **48 W** 

Color temperatiure **4000 K** 

Mounting type surface mounted, suspended

Weight 2.77 kg