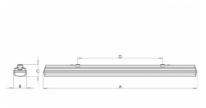

## 1577 × 116 × 99 mm

LED lighting fixture designed for indoor lighting Construction of luminaire suitable for suspended or surfaced montage Body of luminaire made of fibreglass, reflector made of white powder coated steel sheet L80/B20 > 60000h | L80/B50 > 83000h PMMA cover is fixed by plastic clips, stainless clips are possible on request Dimming via DALI protocol on request Steel holders for mounting to ceiling or for suspending are included Usage: interiors of buildings, other interiors, hospitals, warehouses, low halls, storage areas, sport places, fuel stations and dusty rooms

## Product description

| Product code |
|--------------|
| 0-246054.000 |

Optics **Opal cover** 

Dimension a
1577 mm

Dimension c **99 mm** 

Type of light source **LED** 

Luminous flux **7040 lm** 

Color index (RA) 80

Cover IP 66 Driver **EVG** Colour

white

Dimension b 116 mm

Ceiling recessed I 1100

Total power consumption **48 W** 

Color temperatiure **4000 K** 

Mounting type surface mounted, suspended

Weight 2.77 kg