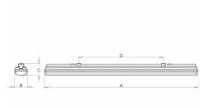

## 1277 × 90 × 95 mm

LED lighting fixture designed for indoor lighting Construction of luminaire suitable for suspended or surfaced montage Body of luminaire made of fibreglass, reflector made of white powder coated steel sheet L80/B20 > 60000h | L80/B50 > 83000h PMMA cover is fixed by plastic clips, stainless clips are possible on request Dimming via DALI protocol on request Steel holders for mounting to ceiling or for suspending are included Usage: interiors of buildings, other interiors, hospitals, warehouses, low halls, storage areas, sport places, fuel stations and dusty rooms

## Product description

| Product code |
|--------------|
| 0-246101.000 |
| Optics       |
| Opal cover   |

Dimension a
1277 mm

Dimension c **95 mm** 

Type of light source **LED** 

Luminous flux 2776 lm

Color index (RA) **80** 

Cover IP 66 Driver **EVG** Colour

white

Dimension b 90 mm

Ceiling recessed I 800

Total power consumption **18 W** 

Color temperatiure **3000 K** 

Mounting type surface mounted, suspended

Weight **2.16 kg** 