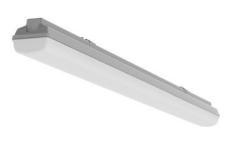

## 1277 × 90 × 95 mm

LED lighting fixture designed for indoor lighting Construction of luminaire suitable for suspended or surfaced montage Body of luminaire made of fibreglass, reflector made of white powder coated steel sheet L80/B20 > 60000h | L80/B50 > 83000h PMMA cover is fixed by plastic clips, stainless clips are possible on request Dimming via DALI protocol on request Steel holders for mounting to ceiling or for suspending are included Usage: interiors of buildings, other interiors, hospitals, warehouses, low halls, storage areas, sport places, fuel stations and dusty rooms

## Product description

| Product code |
|--------------|
| 0-246101.000 |
| Optics       |
| Opal cover   |

Dimension a
1277 mm

Dimension c **95 mm** 

Type of light source **LED** 

Luminous flux 2776 lm

Color index (RA) **80** 

Cover IP 66 Driver **EVG** Colour

white

Dimension b 90 mm

Ceiling recessed I 800

Total power consumption **18 W** 

Color temperatiure **3000 K** 

Mounting type surface mounted, suspended

Weight **2.16 kg** 