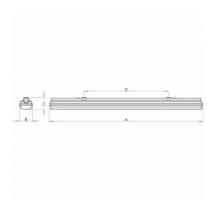

## Product description

Product code Driver 0-246102.000 EVG Optics Colour Opal cover white Dimension a Dimension b 90 mm **1277** mm Dimension c Ceiling recessed I 95 mm 800 Type of light source Total power consumption LED 18 W Luminous flux Color temperatiure