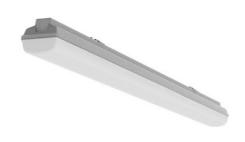

## TERRA LED

series: TERRA

## 1277 × 90 × 95 mm

LED lighting fixture designed for indoor lighting

 $Construction \ of \ luminaire \ suitable \ for \ suspended \ or \ surfaced \ montage$ 

Body of luminaire made of fibreglass, reflector made of white powder coated steel