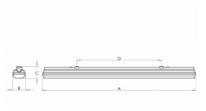

## 1277 × 90 × 95 mm

LED lighting fixture designed for indoor lighting Construction of luminaire suitable for suspended or surfaced montage Body of luminaire made of fibreglass, reflector made of white powder coated steel sheet L80/B20 > 60000h | L80/B50 > 83000h PMMA cover is fixed by plastic clips, stainless clips are possible on request Dimming via DALI protocol on request Steel holders for mounting to ceiling or for suspending are included Usage: interiors of buildings, other interiors, hospitals, warehouses, low halls, storage areas, sport places, fuel stations and dusty rooms

## Product description

| Product code |
|--------------|
| 0-246103.000 |

Optics **Opal cover** 

Dimension a
1277 mm

Dimension c **95 mm** 

Type of light source **LED** 

Luminous flux 3308 Im

Color index (RA) 80

Cover IP 66 **EVG** Colour

Driver

white

Dimension b 90 mm

Ceiling recessed I 800

Total power consumption **22 W** 

Color temperatiure **3000 K** 

Mounting type surface mounted, suspended