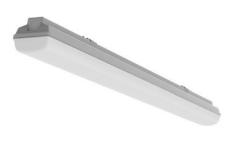

## TERRA LED

series: TERRA

## 1277 × 90 × 95 mm

LED lighting fixture designed for indoor lighting Construction of luminaire suitable for suspended or surfaced montage Body of luminaire made of fibreglass, reflector made of white powder coated steel sheet L80/B20 > 60000h | L80/B50 > 83000h PMMA cover is fixed by plastic clips, stainless clips are possible on request Dimming via DALI protocol on request Steel holders for mounting to ceiling or for suspending are included Usage: interiors of buildings, other interiors, hospitals, warehouses, low halls, storage areas, sport places, fuel stations and dusty rooms

## Product description

| Product code |
|--------------|
| 0-246103.000 |

Optics **Opal cover** 

Dimension a
1277 mm

Dimension c **95 mm** 

Type of light source **LED** 

Luminous flux 3308 Im

Color index (RA) 80