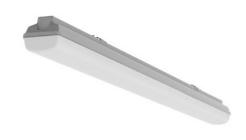

#### 1277 × 90 × 95 mm

LED lighting fixture designed for indoor lighting

 $Construction \ of \ luminaire \ suitable \ for \ suspended \ or \ surfaced \ montage$ 

Body of luminaire made of fibreglass, reflector made of white powder coated steel

Usage: interiors of buildings, other interiors, hospitals, warehouses, low halls,

storage areas, sport places, fuel stations and dusty rooms

Accessories to be ordered separately

22 W

Luminous flux Color temperatiure 3468 lm 4000 K

Color index (RA) Mounting type 80 surface mounted, suspended

Cover Weight **IP 66** 2.16 kg