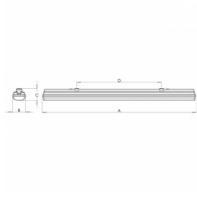

#### 1277 × 90 × 95 mm

LED lighting fixture designed for indoor lighting

 $Construction \ of \ luminaire \ suitable \ for \ suspended \ or \ surfaced \ montage$ 

Body of luminaire made of fibreglass, reflector made of white powder coated steel

# Product description

Product code Driver 0-246104.000 EVG Optics Colour Opal cover white Dimension a Dimension b 90 mm **1277** mm Dimension c Ceiling recessed I 95 mm 800 Type of light source Total power consumption LED