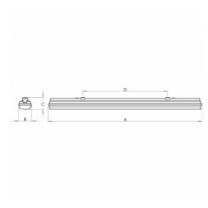

#### 1577 × 90 × 95 mm

LED lighting fixture designed for indoor lighting

 $Construction \ of \ luminaire \ suitable \ for \ suspended \ or \ surfaced \ montage$ 

Body of luminaire made of fibreglass, reflector made of white powder coated steel sheet

# Product description

Luminous flux

Product code Driver 0-246151.000 EVG Optics Colour Opal cover white Dimension a Dimension b 90 mm 1577 mm Dimension c Ceiling recessed I 95 mm 1100 Type of light source Total power consumption