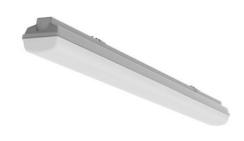

#### 1577 × 90 × 95 mm

LED lighting fixture designed for indoor lighting

 $Construction \ of \ luminaire \ suitable \ for \ suspended \ or \ surfaced \ montage$ 

Body of luminaire made of fibreglass, reflector made of white powder coated steel sheet

 $\label{thm:continuous} Usage: interiors of buildings, other interiors, hospitals, warehouses, low halls,$ 

storage areas, sport places, fuel stations and dusty rooms

Accessories to be ordered separately