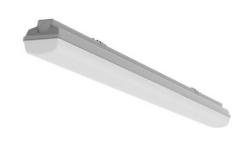

#### 1577 × 90 × 95 mm

LED lighting fixture designed for indoor lighting

 $Construction \ of \ luminaire \ suitable \ for \ suspended \ or \ surfaced \ montage$ 

Body of luminaire made of fibreglass, reflector made of white powder coated steel

Usage: interiors of buildings, other interiors, hospitals, warehouses, low halls,

storage areas, sport places, fuel stations and dusty rooms

Accessories to be ordered separately