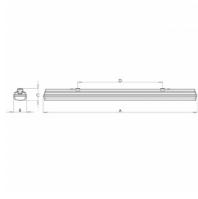

# Product description

Product code Driver 0-246152.000 EVG Optics Colour Opal cover white Dimension a Dimension b 90 mm 1577 mm Dimension c Ceiling recessed I 95 mm 1100 Total power consumption

Type of light source