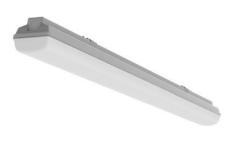

## TERRA LED

series: TERRA

## 1577 × 90 × 95 mm

LED lighting fixture designed for indoor lighting Construction of luminaire suitable for suspended or surfaced montage Body of luminaire made of fibreglass, reflector made of white powder coated steel sheet L80/B20 > 60000h | L80/B50 > 83000h PMMA cover is fixed by plastic clips, stainless clips are possible on request Dimming via DALI protocol on request Steel holders for mounting to ceiling or for suspending are included Usage: interiors of buildings, other interiors, hospitals, warehouses, low halls, storage areas, sport places, fuel stations and dusty rooms