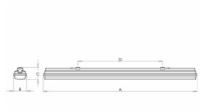

## 1577 × 90 × 95 mm

LED lighting fixture designed for indoor lighting Construction of luminaire suitable for suspended or surfaced montage Body of luminaire made of fibreglass, reflector made of white powder coated steel sheet L80/B20 > 60000h | L80/B50 > 83000h PMMA cover is fixed by plastic clips, stainless clips are possible on request Dimming via DALI protocol on request Steel holders for mounting to ceiling or for suspending are included Usage: interiors of buildings, other interiors, hospitals, warehouses, low halls, storage areas, sport places, fuel stations and dusty rooms

## Product description

| Product code |  |
|--------------|--|
| 0-246153.000 |  |

Optics **Opal cover** 

Dimension a
1577 mm

Dimension c **95 mm** 

Type of light source **LED** 

Luminous flux 4135 lm

Color index (RA) 80

Cover IP 66 Driver EVG Colour

white

Dimension b 90 mm

Ceiling recessed I 1100

Total power consumption **27 W** 

Color temperatiure **3000 K** 

Mounting type surface mounted, suspended

Weight 2.39 kg