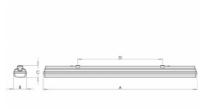

## 1577 × 90 × 95 mm

LED lighting fixture designed for indoor lighting Construction of luminaire suitable for suspended or surfaced montage Body of luminaire made of fibreglass, reflector made of white powder coated steel sheet L80/B20 > 60000h | L80/B50 > 83000h PMMA cover is fixed by plastic clips, stainless clips are possible on request Dimming via DALI protocol on request Steel holders for mounting to ceiling or for suspending are included Usage: interiors of buildings, other interiors, hospitals, warehouses, low halls, storage areas, sport places, fuel stations and dusty rooms

## Product description

| Product code |  |
|--------------|--|
| 0-246154.000 |  |

Optics **Opal cover** 

Dimension a
1577 mm

Dimension c **95 mm** 

Type of light source **LED** 

Luminous flux 4335 lm

Color index (RA) 80

Cover IP 66 Driver EVG Colour

white

Dimension b 90 mm

Ceiling recessed I 1100

Total power consumption **27 W** 

Color temperatiure **4000 K** 

Mounting type surface mounted, suspended

Weight 2.39 kg