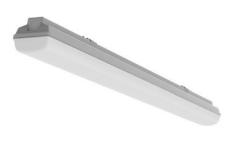

## 1577 × 90 × 95 mm

LED lighting fixture designed for indoor lighting Construction of luminaire suitable for suspended or surfaced montage Body of luminaire made of fibreglass, reflector made of white powder coated steel sheet L80/B20 > 60000h | L80/B50 > 83000h PMMA cover is fixed by plastic clips, stainless clips are possible on request Dimming via DALI protocol on request Steel holders for mounting to ceiling or for suspending are included Usage: interiors of buildings, other interiors, hospitals, warehouses, low halls, storage areas, sport places, fuel stations and dusty rooms

## Product description

| Product code |  |
|--------------|--|
| 0-246154.000 |  |

Optics **Opal cover** 

Dimension a
1577 mm

Dimension c **95 mm** 

Type of light source **LED** 

Luminous flux 4335 lm

Color index (RA) 80

Cover IP 66 Driver EVG Colour

white

Dimension b 90 mm

Ceiling recessed I 1100

Total power consumption **27 W** 

Color temperatiure **4000 K** 

Mounting type surface mounted, suspended

Weight 2.39 kg