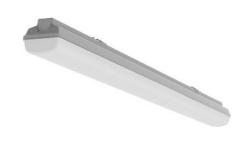

#### 1577 × 116 × 99 mm

LED lighting fixture designed for indoor lighting

 $Construction \ of \ luminaire \ suitable \ for \ suspended \ or \ surfaced \ montage$ 

Body of luminaire made of fibreglass, reflector made of white powder coated steel