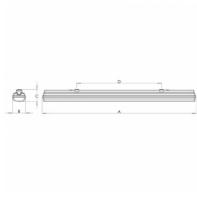

#### 1577 × 116 × 99 mm

LED lighting fixture designed for indoor lighting

 $Construction \ of \ luminaire \ suitable \ for \ suspended \ or \ surfaced \ montage$ 

Body of luminaire made of fibreglass, reflector made of white powder coated steel

# Product description

10035 lm

Product code Driver 0-246351.000 EVG Optics Colour Opal cover white Dimension a Dimension b 1577 mm 116 mm Dimension c Ceiling recessed I 1100 99 mm Type of light source Total power consumption LED 64 W