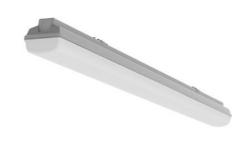

## TERRA LED

series: TERRA

## 1577 × 116 × 99 mm

LED lighting fixture designed for indoor lighting

 $Construction \ of \ luminaire \ suitable \ for \ suspended \ or \ surfaced \ montage$ 

Body of luminaire made of fibreglass, reflector made of white powder coated steel

Usage: interiors of buildings, other interiors, hospitals, warehouses, low halls,

storage areas, sport places, fuel stations and dusty rooms

Accessories to be ordered separately