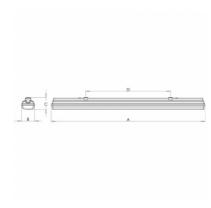

## 1577 × 116 × 99 mm

LED lighting fixture designed for indoor lighting

 $Construction \ of \ luminaire \ suitable \ for \ suspended \ or \ surfaced \ montage$ 

Body of luminaire made of fibreglass, reflector made of white powder coated steel

## Product description

Luminous flux

Product code Driver 0-246352.000 EVG Optics Colour Opal cover white Dimension a Dimension b 1577 mm 116 mm Dimension c Ceiling recessed I 1100 99 mm Type of light source Total power consumption

64 W

LED

10550 lm 4000 K

Color temperatiure

Color index (RA) Mounting type 80 surface mounted, suspended

Cover Weight

**IP 66** 2.77 kg