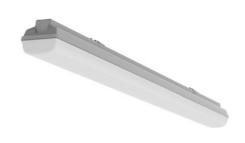

## TERRA LED

series: TERRA

## 1277 × 116 × 99 mm

LED lighting fixture designed for indoor lighting

 $\label{lem:construction} \mbox{ Construction of luminaire suitable for suspended or surfaced montage}$ 

Body of luminaire made of fibreglass, reflector made of white powder coated steel sheet