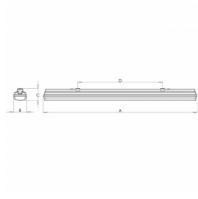

## 1277 × 116 × 99 mm

LED lighting fixture designed for indoor lighting

 $\label{lem:construction} \mbox{ Construction of luminaire suitable for suspended or surfaced montage}$ 

Body of luminaire made of fibreglass, reflector made of white powder coated steel sheet

## Product description

Product code Driver 0-246402.000 EVG Optics Colour Opal cover white Dimension a Dimension b **1277** mm 116 mm Dimension c Ceiling recessed I 800 99 mm

Type of light source

LED

Luminous flux Color temperatiure