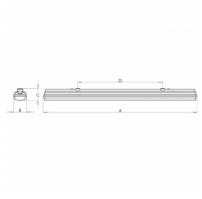

## 1277 × 116 × 99 mm

LED lighting fixture designed for indoor lighting

 $Construction \ of \ luminaire \ suitable \ for \ suspended \ or \ surfaced \ montage$ 

Body of luminaire made of fibreglass, reflector made of white powder coated steel

## Product description

Product code Driver 0-246403.000 EVG Optics Colour Opal cover white Dimension a Dimension b **1277** mm 116 mm Dimension c Ceiling recessed I 800 99 mm Type of light source Total power consumption