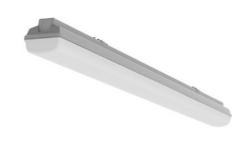

## 1277 × 116 × 99 mm

LED lighting fixture designed for indoor lighting

 $Construction \ of \ luminaire \ suitable \ for \ suspended \ or \ surfaced \ montage$ 

Body of luminaire made of fibreglass, reflector made of white powder coated steel

Usage: interiors of buildings, other interiors, hospitals, warehouses, low halls,

storage areas, sport places, fuel stations and dusty rooms

Accessories to be ordered separately