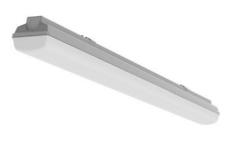

## TERRA LED

series: TERRA

## 1277 × 116 × 99 mm

LED lighting fixture designed for indoor lighting Construction of luminaire suitable for suspended or surfaced montage Body of luminaire made of fibreglass, reflector made of white powder coated steel sheet L80/B20 > 60000h | L80/B50 > 83000h PMMA cover is fixed by plastic clips, stainless clips are possible on request Dimming via DALI protocol on request Steel holders for mounting to ceiling or for suspending are included Usage: interiors of buildings, other interiors, hospitals, warehouses, low halls, storage areas, sport places, fuel stations and dusty rooms

## Product description

| Product code |
|--------------|
| 0-246404.000 |

Optics **Opal cover** 

Dimension a
1277 mm

Dimension c **99 mm** 

Type of light source **LED** 

Luminous flux 5860 lm

Color index (RA) 80

Cover IP 66 Driver EVG Colour

white

Dimension b 116 mm

Ceiling recessed I 800

Total power consumption **48 W** 

Color temperatiure **4000 K** 

Mounting type surface mounted, suspended

Weight 2.52 kg