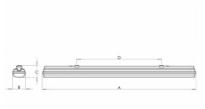

## 1277 × 116 × 99 mm

LED lighting fixture designed for indoor lighting Construction of luminaire suitable for suspended or surfaced montage Body of luminaire made of fibreglass, reflector made of white powder coated steel sheet L80/B20 > 60000h | L80/B50 > 83000h PMMA cover is fixed by plastic clips, stainless clips are possible on request Dimming via DALI protocol on request Steel holders for mounting to ceiling or for suspending are included Usage: interiors of buildings, other interiors, hospitals, warehouses, low halls, storage areas, sport places, fuel stations and dusty rooms

## Product description

| Product code |
|--------------|
| 0-246404.000 |

Optics **Opal cover** 

Dimension a
1277 mm

Dimension c **99 mm** 

Type of light source **LED** 

Luminous flux 5860 lm

Color index (RA) 80

Cover IP 66 Driver EVG Colour

white

Dimension b 116 mm

Ceiling recessed I 800

Total power consumption **48 W** 

Color temperatiure **4000 K** 

Mounting type surface mounted, suspended

Weight 2.52 kg