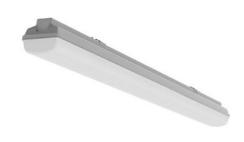

## TERRA LED

series: TERRA

## 1577 × 116 × 99 mm

LED lighting fixture designed for indoor lighting

 $Construction \ of \ luminaire \ suitable \ for \ suspended \ or \ surfaced \ montage$ 

Body of luminaire made of fibreglass, reflector made of white powder coated steel sheet