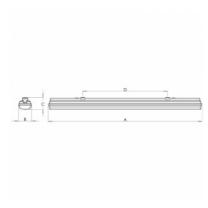

## 1577 × 116 × 99 mm

LED lighting fixture designed for indoor lighting

 $Construction \ of \ luminaire \ suitable \ for \ suspended \ or \ surfaced \ montage$ 

Body of luminaire made of fibreglass, reflector made of white powder coated steel sheet

## Product description

Luminous flux

Product code Driver 0-246452.000 EVG Optics Colour Opal cover white Dimension a Dimension b 1577 mm 116 mm Dimension c Ceiling recessed I 1100 99 mm Type of light source Total power consumption