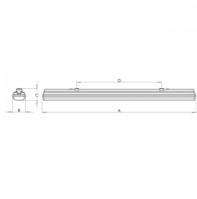

#### 1577 × 116 × 99 mm

LED lighting fixture designed for indoor lighting

 $Construction \ of \ luminaire \ suitable \ for \ suspended \ or \ surfaced \ montage$ 

Body of luminaire made of fibreglass, reflector made of white powder coated steel

# Product description

Luminous flux

Product code Driver 0-246453.000 EVG Optics Colour Opal cover white Dimension a Dimension b 1577 mm 116 mm Dimension c Ceiling recessed I 1100 99 mm Type of light source Total power consumption