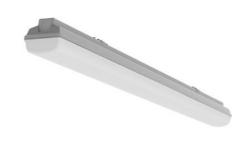

#### 1577 × 116 × 99 mm

LED lighting fixture designed for indoor lighting

 $Construction \ of \ luminaire \ suitable \ for \ suspended \ or \ surfaced \ montage$ 

Body of luminaire made of fibreglass, reflector made of white powder coated steel

Usage: interiors of buildings, other interiors, hospitals, warehouses, low halls,

storage areas, sport places, fuel stations and dusty rooms

Accessories to be ordered separately