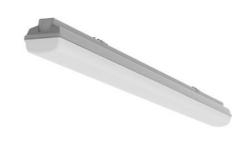

#### 1577 × 116 × 99 mm

LED lighting fixture designed for indoor lighting

 $Construction \ of \ luminaire \ suitable \ for \ suspended \ or \ surfaced \ montage$ 

Body of luminaire made of fibreglass, reflector made of white powder coated steel sheet

 $\label{thm:continuous} Usage: interiors of buildings, other interiors, hospitals, warehouses, low halls,$ 

storage areas, sport places, fuel stations and dusty rooms

Accessories to be ordered separately