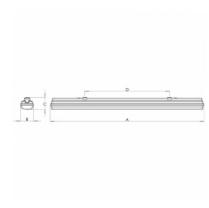

#### 1577 × 116 × 99 mm

LED lighting fixture designed for indoor lighting

 $Construction \ of \ luminaire \ suitable \ for \ suspended \ or \ surfaced \ montage$ 

Body of luminaire made of fibreglass, reflector made of white powder coated steel sheet

# Product description

Luminous flux

Product code Driver 0-246454.000 EVG Optics Colour Opal cover white Dimension a Dimension b 1577 mm 116 mm Dimension c Ceiling recessed I 1100 99 mm Type of light source Total power consumption LED 42 W