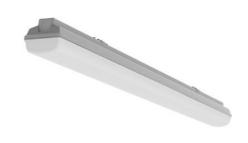

# TERRA LED

series: TERRA

#### 1277 × 90 × 95 mm

LED lighting fixture designed for indoor lighting

 $Construction \ of \ luminaire \ suitable \ for \ suspended \ or \ surfaced \ montage$ 

Body of luminaire made of fibreglass, reflector made of white powder coated steel sheet