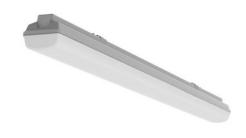

#### 1277 × 90 × 95 mm

LED lighting fixture designed for indoor lighting

 $Construction \ of \ luminaire \ suitable \ for \ suspended \ or \ surfaced \ montage$ 

Body of luminaire made of fibreglass, reflector made of white powder coated steel

# Product description

Product code Driver 0-246503.000 EVG Optics Colour Opal cover white Dimension a Dimension b 90 mm **1277** mm Dimension c Ceiling recessed I 95 mm 800 Type of light source Total power consumption LED

33 W

Luminous flux Color temperatiure 4485 lm 4000 K

Color index (RA) Mounting type 80 surface mounted, suspended

Cover Weight **IP 66** 2.16 kg