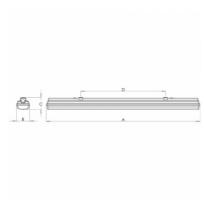

#### 1277 × 90 × 95 mm

LED lighting fixture designed for indoor lighting

 $Construction \ of \ luminaire \ suitable \ for \ suspended \ or \ surfaced \ montage$ 

Body of luminaire made of fibreglass, reflector made of white powder coated steel

# Product description

Product code Driver 0-246503.000 EVG Optics Colour Opal cover white Dimension a Dimension b 90 mm **1277** mm Dimension c Ceiling recessed I 95 mm 800 Type of light source Total power consumption LED