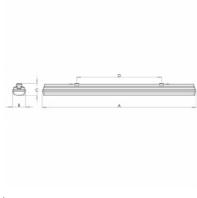

## 1277 × 90 × 95 mm

LED lighting fixture designed for indoor lighting

 $Construction \ of \ luminaire \ suitable \ for \ suspended \ or \ surfaced \ montage$ 

Body of luminaire made of fibreglass, reflector made of white powder coated steel

## Product description

Product code Driver 0-246504.000 EVG Optics Colour Opal cover white Dimension a Dimension b 90 mm **1277** mm Dimension c Ceiling recessed I 95 mm 800 Type of light source Total power consumption LED 48 W