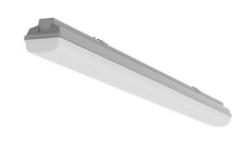

## TERRA LED

series: TERRA

## 1277 × 90 × 95 mm

LED lighting fixture designed for indoor lighting

 $Construction \ of \ luminaire \ suitable \ for \ suspended \ or \ surfaced \ montage$ 

Body of luminaire made of fibreglass, reflector made of white powder coated steel

## Product description

Product code Driver 0-246504.000 EVG Optics Colour Opal cover white Dimension a Dimension b 90 mm **1277** mm Dimension c Ceiling recessed I 95 mm 800 Type of light source Total power consumption LED 48 W