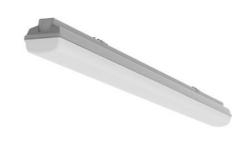

# TERRA LED

series: TERRA

#### 1577 × 90 × 95 mm

LED lighting fixture designed for indoor lighting

 $Construction \ of \ luminaire \ suitable \ for \ suspended \ or \ surfaced \ montage$ 

Body of luminaire made of fibreglass, reflector made of white powder coated steel