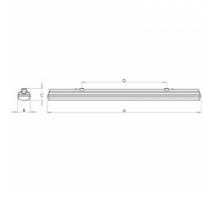

#### 1577 × 90 × 95 mm

LED lighting fixture designed for indoor lighting

 $Construction \ of \ luminaire \ suitable \ for \ suspended \ or \ surfaced \ montage$ 

Body of luminaire made of fibreglass, reflector made of white powder coated steel

# Product description

Product code Driver 0-246552.000 EVG Optics Colour Opal cover white Dimension a Dimension b 90 mm 1577 mm Dimension c Ceiling recessed I 95 mm 1100 Type of light source Total power consumption LED