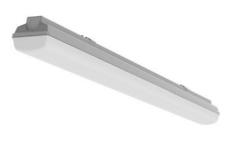

## TERRA LED

series: TERRA

## 1577 × 90 × 95 mm

LED lighting fixture designed for indoor lighting Construction of luminaire suitable for suspended or surfaced montage Body of luminaire made of fibreglass, reflector made of white powder coated steel sheet L80/B20 > 60000h | L80/B50 > 83000h PMMA cover is fixed by plastic clips, stainless clips are possible on request Dimming via DALI protocol on request Steel holders for mounting to ceiling or for suspending are included Usage: interiors of buildings, other interiors, hospitals, warehouses, low halls, storage areas, sport places, fuel stations and dusty rooms

## Product description

| Product code |  |
|--------------|--|
| 0-246553.000 |  |

Optics **Opal cover** 

Dimension a
1577 mm

Dimension c **95 mm** 

Type of light source **LED** 

Luminous flux 4460 lm

Color index (RA) 80

Cover IP 66 Driver **EVG** Colour

white

Dimension b 90 mm

Ceiling recessed I 1100

Total power consumption **32 W** 

Color temperatiure **4000 K** 

Mounting type surface mounted, suspended

Weight 2.39 kg