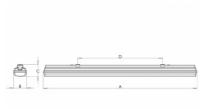

## 1577 × 90 × 95 mm

LED lighting fixture designed for indoor lighting Construction of luminaire suitable for suspended or surfaced montage Body of luminaire made of fibreglass, reflector made of white powder coated steel sheet L80/B20 > 60000h | L80/B50 > 83000h PMMA cover is fixed by plastic clips, stainless clips are possible on request Dimming via DALI protocol on request Steel holders for mounting to ceiling or for suspending are included Usage: interiors of buildings, other interiors, hospitals, warehouses, low halls, storage areas, sport places, fuel stations and dusty rooms

## Product description

| Product code |  |
|--------------|--|
| 0-246553.000 |  |

Optics **Opal cover** 

Dimension a
1577 mm

Dimension c **95 mm** 

Type of light source **LED** 

Luminous flux 4460 lm

Color index (RA) 80

Cover IP 66 Driver **EVG** Colour

white

Dimension b 90 mm

Ceiling recessed I 1100

Total power consumption **32 W** 

Color temperatiure **4000 K** 

Mounting type surface mounted, suspended

Weight 2.39 kg